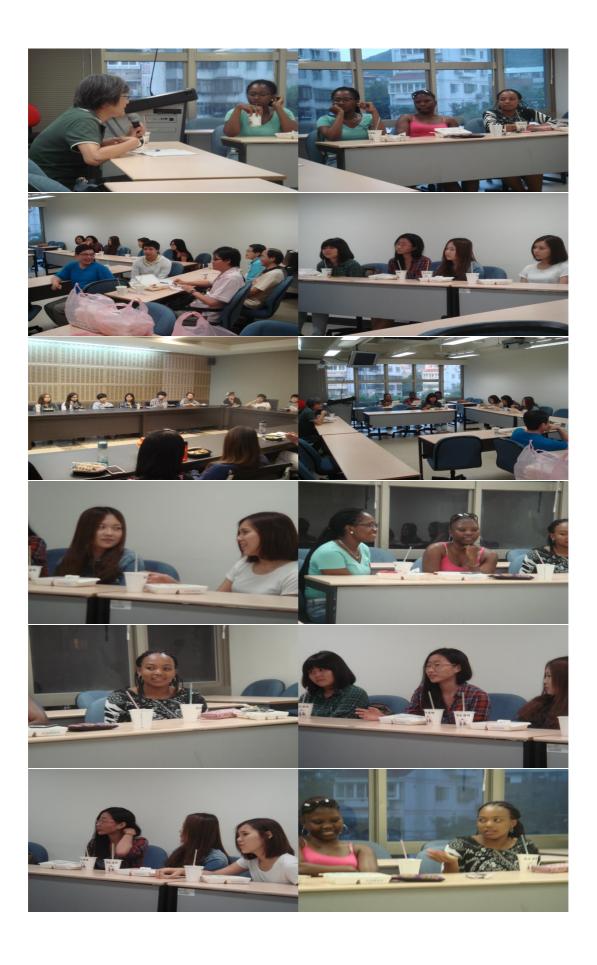

**Topic:** A Dialogue on Culture Shock Experiences between foreign students and Taiwan Students

**Date**: 2013/5/30

**Time**: 18:00 (providing a dinner box for each participant)

Venue: Jihe Campus Room 405

Topic: Culture Shock: Dialogue with Associate Professor Su.

**Issues**:

1. Getting to know each other

2. Share your culture shock with all attendees

Master of Ceremony: Associate Professor Su

Number of attendees: 20

**Organizer**: Center for General Education at MCU